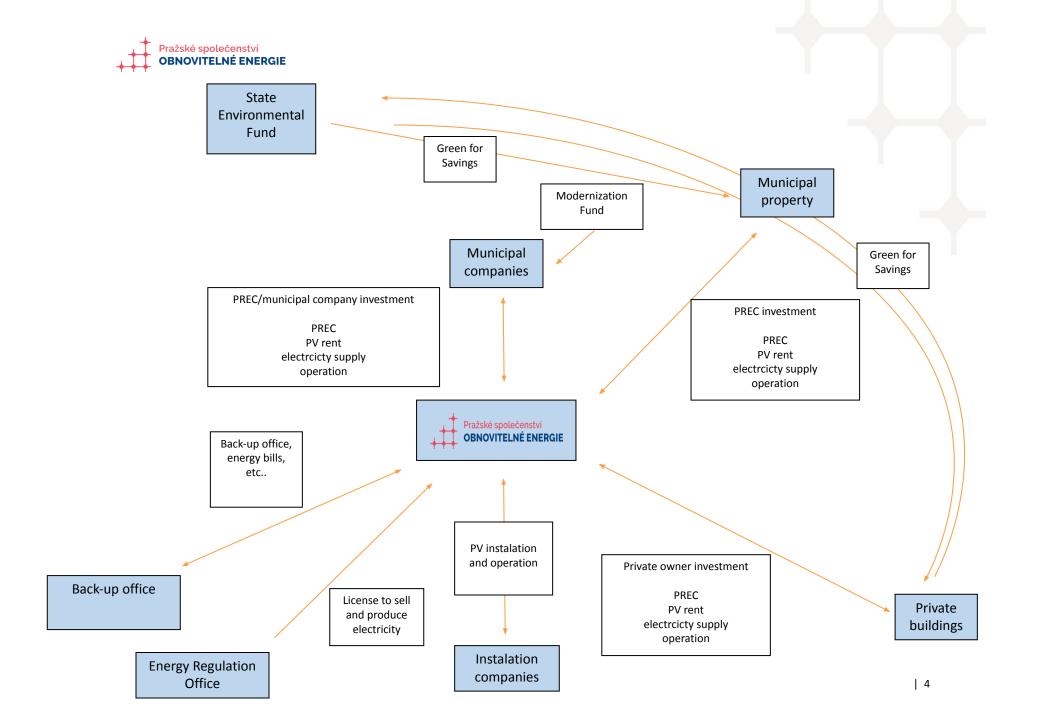

## **Basic information**

- full operation February 2022
- complex services PV and RES instalation
- from first idea to operation of the instalation
- Icence to sell electricity
- September 2022 licence to produce RE electrcity
- 20-30 instalations till 2022
- EIB ELENA 1,9 mil. EUR for PV and EE measures FS, PD
- Modernization fund- 1 mil. EUR PV 3,5 MWp
- cca 700 potential investors from private sector