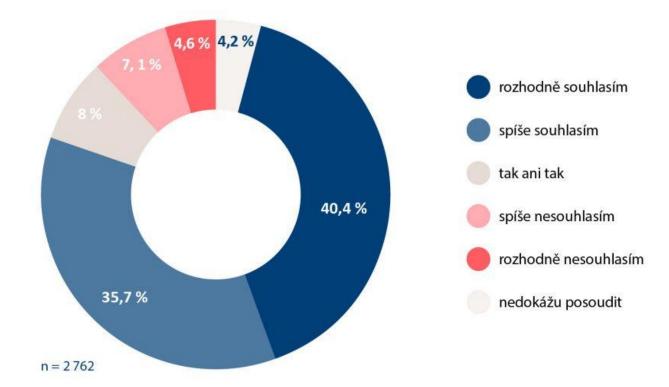

## **Citizens want municipal support**

# 76% of citizens in Prague agree on active role and support of the City of Prague in PV roof instalation